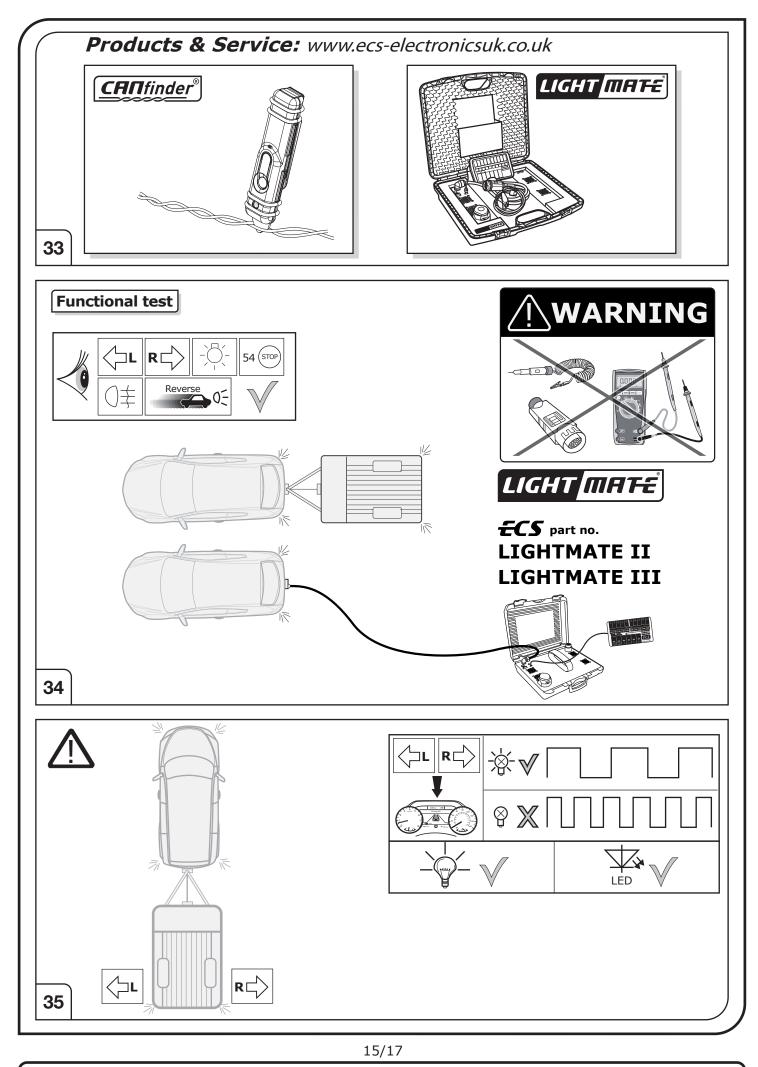

## SYMBOL EXPLANATION

| -៉ុ-            | Left (58-L) respectively<br>Right (58-R) tail light             |
|-----------------|-----------------------------------------------------------------|
| 54 (STOP)       | Stop light (54) /<br>high mounted, third stop light (54)        |
|                 | Turn signal indicator left                                      |
|                 | Turn signal indicator right                                     |
| Ę               | Rear fog light(s)                                               |
| Reverse 05      | Reversing light(s)                                              |
| <sup>30+</sup>  | Permanent power supply /<br>13pin socket, chamber 9             |
|                 | Charging wire for trailer battery /<br>13pin socket, chamber 10 |
|                 | Trailer / trailer recognition                                   |
| B+/30           | Permanent current power supply                                  |
| <u><u> </u></u> | Ground or Earth (31)                                            |
| $\overline{}$   | Ground connection battery terminal lug                          |
| •               | Positive connection battery terminal lug                        |

|              | Cigarette lighter /<br>accessory socket |
|--------------|-----------------------------------------|
|              | Loudspeaker / buzzer                    |
|              | Park Distance Control                   |
|              | Switch / source of function             |
| •            | Connect together                        |
| <b>•</b>     | Disconnect                              |
| <b>A</b>     | Look at / See further information       |
|              | Look carefully at selected area         |
| $\checkmark$ | Present / Occupied / OK                 |
| $\mathbb{X}$ | Not present / Not occupied / Not OK     |
| D ((((       | Acoustic indication                     |
|              | Attention / important advice            |
| 20 Amp.      | Fuse / fuse capacity 20 Ampère          |

SALE: +44 (0) 1625 462281 TECHNICAL: +44 (0) 7440 202052 WEB: www.ecs-electronicsuk.co.uk Email-sales: uksales@ecs-elecrtronics.com Email-technical: ukts@ecs-electronics.com

SALE: +44 (0) 1625 462281 TECHNICAL: +44 (0) 7440 202052 WEB: www.ecs-electronicsuk.co.uk Email-sales: uksales@ecs-elecrtronics.com Email-technical: ukts@ecs-electronics.com